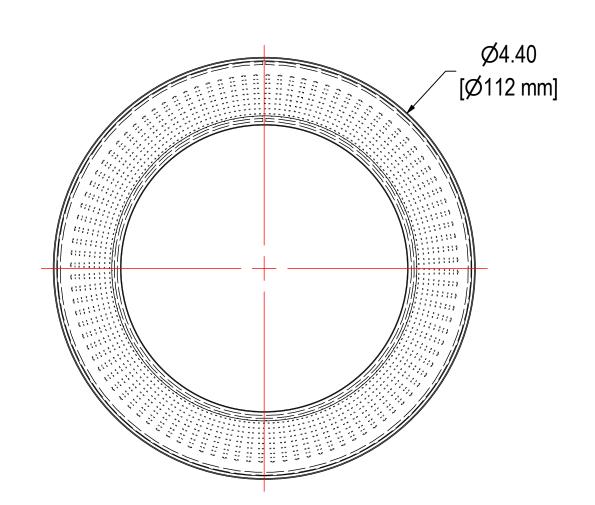

| B        |              | ELEMENT SPECS       |                    |  |
|----------|--------------|---------------------|--------------------|--|
| <u> </u> | PART NUMBER  |                     | 18                 |  |
|          | MATERIAL     | PAPER               |                    |  |
|          | FLOW RATE    | 100 CFM             | 170 m³/hr          |  |
|          | SURFACE AREA | 2.6 ft <sup>2</sup> | 0.2 m <sup>2</sup> |  |
|          | I.D.         | 2.98"               | 76mm               |  |
|          | O.D.         | 4.40"               | 112mm              |  |
|          | HEIGHT       | 4.81"               | 122mm              |  |
|          | ·            | ·                   | <u> </u>           |  |