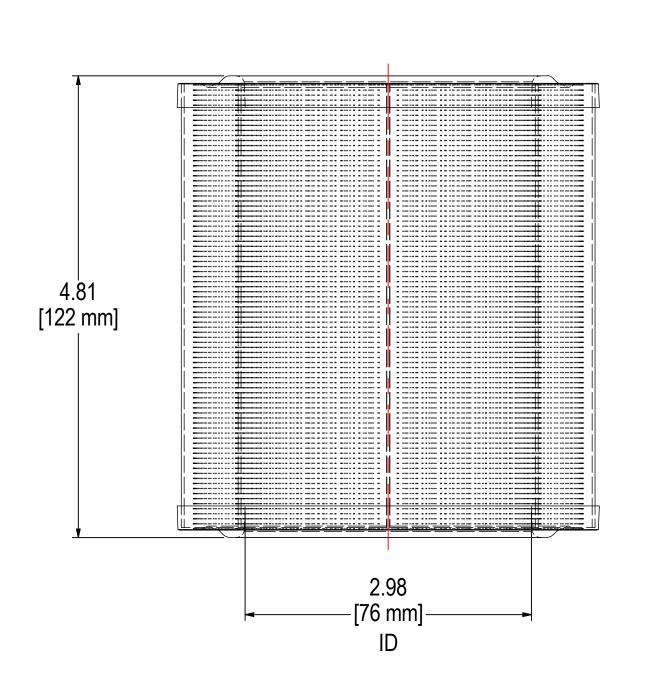

| B        |              | ELEMENT SPECS       |                    |  |
|----------|--------------|---------------------|--------------------|--|
| <u> </u> | PART NUMBER  |                     | 18                 |  |
|          | MATERIAL     | PAPER               |                    |  |
|          | FLOW RATE    | 100 CFM             | 170 m³/hr          |  |
|          | SURFACE AREA | 2.6 ft <sup>2</sup> | 0.2 m <sup>2</sup> |  |
|          | I.D.         | 2.98"               | 76mm               |  |
|          | O.D.         | 4.40"               | 112mm              |  |
|          | HEIGHT       | 4.81"               | 122mm              |  |
|          | ·            | ·                   | <u> </u>           |  |